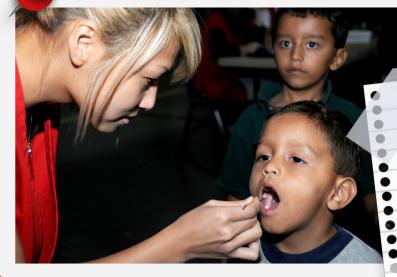

02

Wash hands and sanitize regularly for at least 20 seconds 04

Your temperature will be taken and you will be asked screening questions

Temp over 100.4?

You're going

home

Social distance: 6' apart in classrooms and hallways-follow defined paths