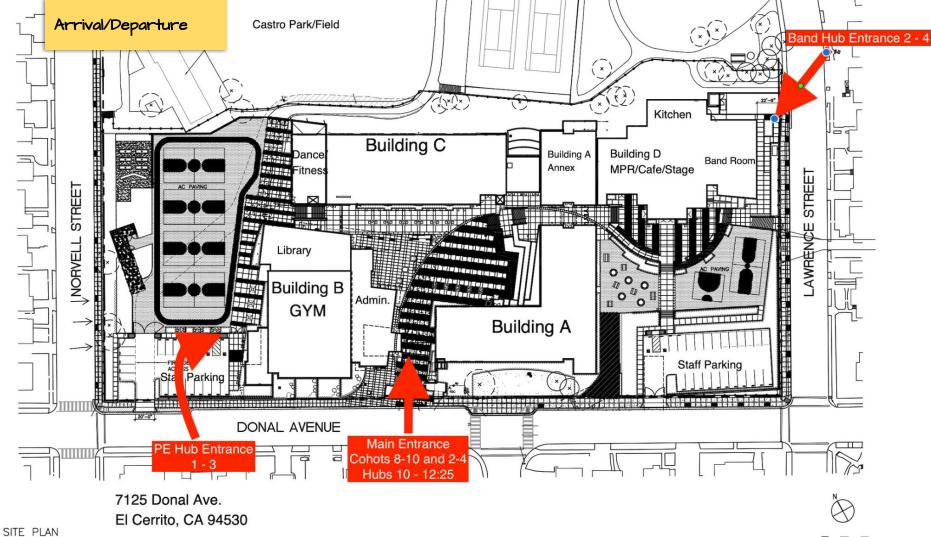

|                                       | Main Schedule: Know when to arrive/depart |                                                         |                                                         |                                                      |                                                         |                          |   | Weekly<br>schedule |           |
|---------------------------------------|-------------------------------------------|---------------------------------------------------------|---------------------------------------------------------|------------------------------------------------------|---------------------------------------------------------|--------------------------|---|--------------------|-----------|
| A A A A A A A A A A A A A A A A A A A |                                           | C.                                                      |                                                         |                                                      |                                                         |                          | 0 |                    | see       |
| 2                                     |                                           | Monday                                                  | Tuesday                                                 | Wednesday                                            | Thursday                                                | Friday                   |   |                    |           |
|                                       |                                           | 8-10 Intervention<br>Cohort                             | 8-10 Intervention<br>Cohort                             | 8-10 Intervention<br>Cohort                          |                                                         |                          |   | r c                | Slides    |
| なく                                    |                                           | 10-12:25<br>Academic Hub                                | 10-12:25<br>Academic Hub                                | 10-12:25<br>Academic Hub                             | Distance Learning                                       | Asynchronous<br>Learning |   |                    | 5> for    |
| ていきます                                 |                                           | Outdoor<br>Academic Hub (PE<br>& Band)<br>1:05-3 or 2-4 | Outdoor<br>Academic Hub (PE<br>& Band)<br>1:05-3 or 2-4 | Outdoor Academic<br>Hub (PE & Band)<br>1:05-3 or 2-4 | Outdoor<br>Academic Hub<br>(PE & Band)<br>1:05-3 or 2-4 |                          |   |                    | 5 details |
|                                       |                                           | 2-4 Intervention<br>Cohort                              | 2-4 Intervention<br>Cohort                              | 2-4 Intervention<br>Cohort                           |                                                         |                          |   | at the             |           |

# Academic Cohorts and Hubs:

- Arrive 10 minutes
  before your
  scheduled start
  time.
- Enter through the main gate on Donal Ave.

- Arrive 10 minutes
  before your
  scheduled start
  - time.
- Enter at the basketball courts
   near Donal Ave. and Norvell St.

- Arrive 10 minutes
  before your
  scheduled start
  - time.
- Enter through the single person gate on Lawrence St.

A A A A A A A

Stay home if you or anyone in your household is sick

02

Be ready to leave your family at the car- no family members are allowed on campus