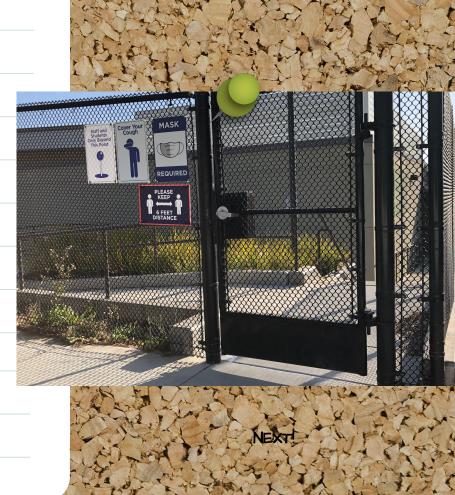

- Arrive 10 minutes
  before your
  scheduled start
  - time.
- Enter through the single person gate on Lawrence St.

A A A A A A A

Stay home if you or anyone in your household is sick

02

Be ready to leave your family at the car- no family members are allowed on campus

04

Submit your Covid Waiver and Contract

0

Review the Entrance/Exit Plan (next slide)

03

Safety: When you Arrive

A VOID

Wear a cloth or surgical mask (no bandanas or qaiters)

02

Wash hands and sanitize regularly for at least 20 seconds 04

Your temperature will be taken and you will be asked screening questions

Temp over 100.4?

You're going

home

Social distance: 6' apart in classrooms and hallways-follow defined paths