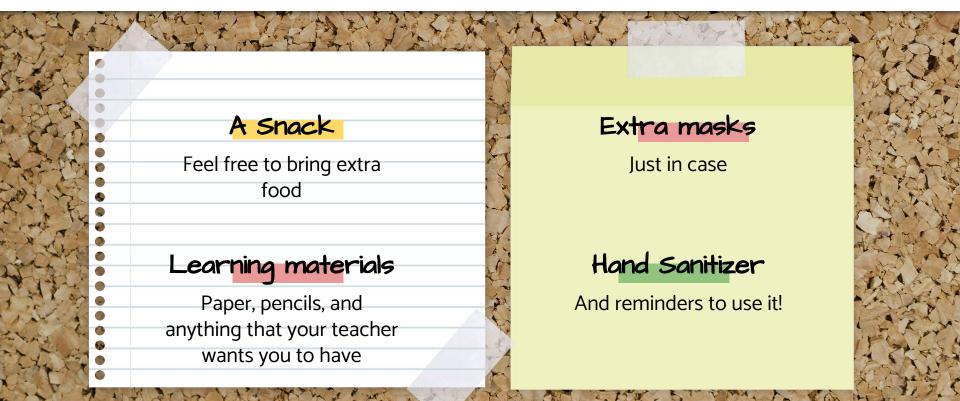

## Getting Ready: What to Bring

#### Your Mask

Your mouth and nose must remain covered

# Your charged tablet & headphones

Power outlets are limited

### A full water bottle

Water fountains are turned off

## Your best self

It's OK to be nervous. We're so glad you're here!